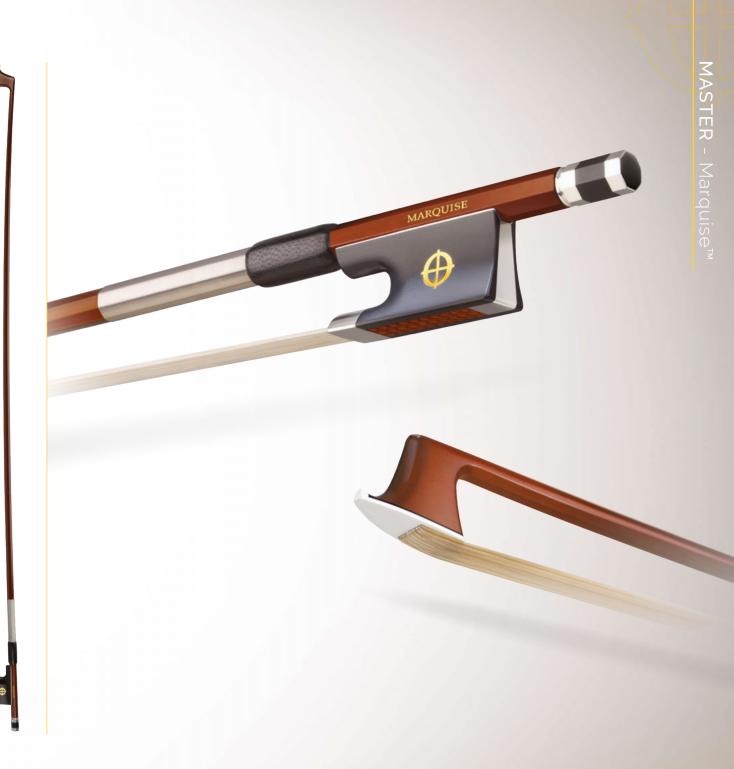

### The Marquise<sup>™</sup> Experience

For decades, CodaBow, along with master bowmaker Roger Zabinski, has crafted master level carbon fiber bows. Traditional artistry, coupled with the most innovative materials and tools of today, gives players a supple and vibrant bow that allows them the freedom to explore new musical landscapes.

#### Marquise<sup>™</sup> GS The Gold Standard

Inspired by centuries of tradition and decades of fine bow making experience, the MARQUISE™ GS is the Gold Standard of master bows. Designed by the leaders of advanced bowmaking, the GS delivers exquisite handling and expressive sound once reserved only for the finest master bows. Uni-directional carbon fiber extends continuously from button to tip for heightened response and sensitivity. Expertly blended advanced and organic fibers offer a tonal vibrancy and resonance unprecedented by any other carbon fiber bow. Supple in the hand and vibrant to the ear, the MARQUISE™ GS appeals to professional players more than any other and is the clear choice as the standardbearer of the MARQUISE™ Experience.

balance: CENTER-FROG weight: MEDIUM-HEAVY action: SUPPLE stiffness: MEDIUM-SOFT

Violin / Viola / Cello