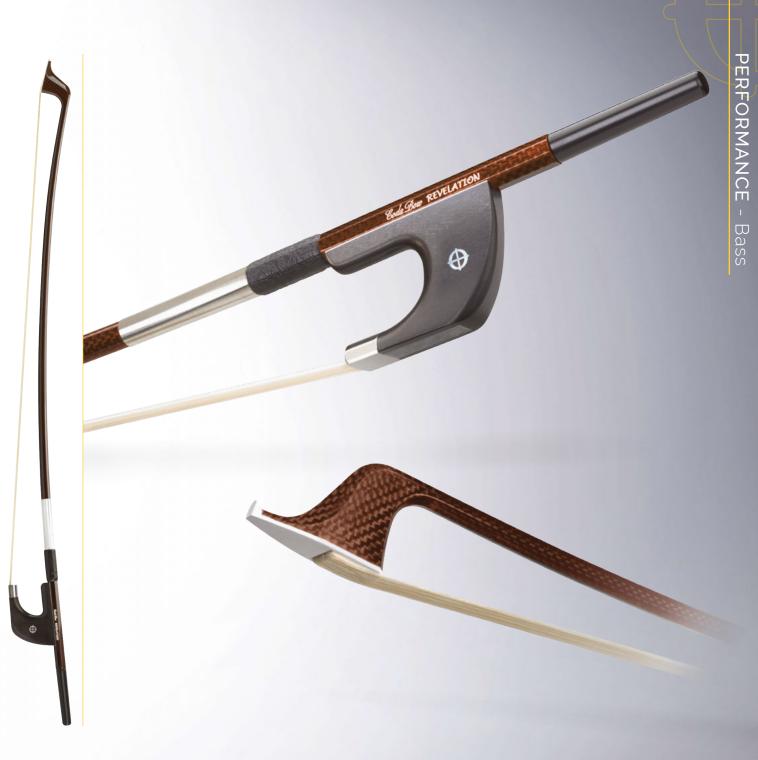

#### Revelation<sup>™</sup> The Orchestral Companion

A true workhorse, the REVELATION™ offers a robust design with a stout, full sound. Its precision square weave lends the bow stability on the string and quick initiation at the start of each stroke. A traditional design that will feel familiar in the hand, this bow is preferred for orchestral performance.

balance: CENTERED weight: MEDIUM action: MODERATE stiffness: MEDIUM-STIFF

French and German Bass options available.