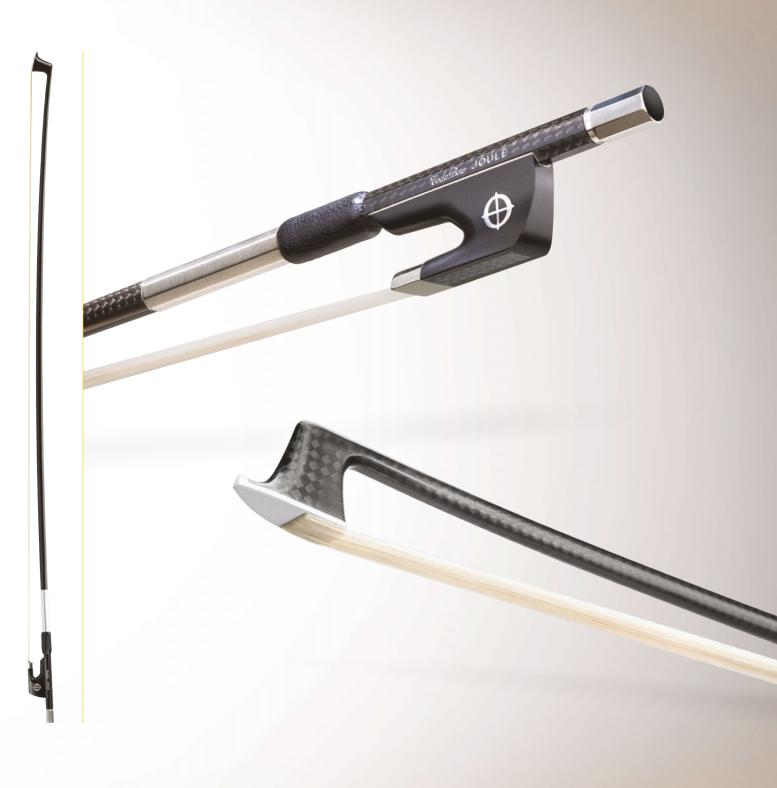

#### Joule<sup>™</sup> Empowering Performance

Bold and brilliant, the JOULE<sup>™</sup> boasts a powerful resonance on the bottom strings and strong projection across all ranges. Unattainable with traditional materials, the innovative design of the shaft adds more mass to critical performance areas while preserving a balanced weight and comfortable flexibility. This unique design allows the bow to grab the string and speak effortlessly, whether playing deep whole tones or percussive chops. Particularly well-suited to extended-range and electric instruments, the JOULE<sup>™</sup> is the strong favorite for all high-octane performances.

balance: CENTER-TIP weight: MEDIUM-HEAVY action: MODERATE stiffness: MEDIUM-STIFF

Violin / Viola / Cello