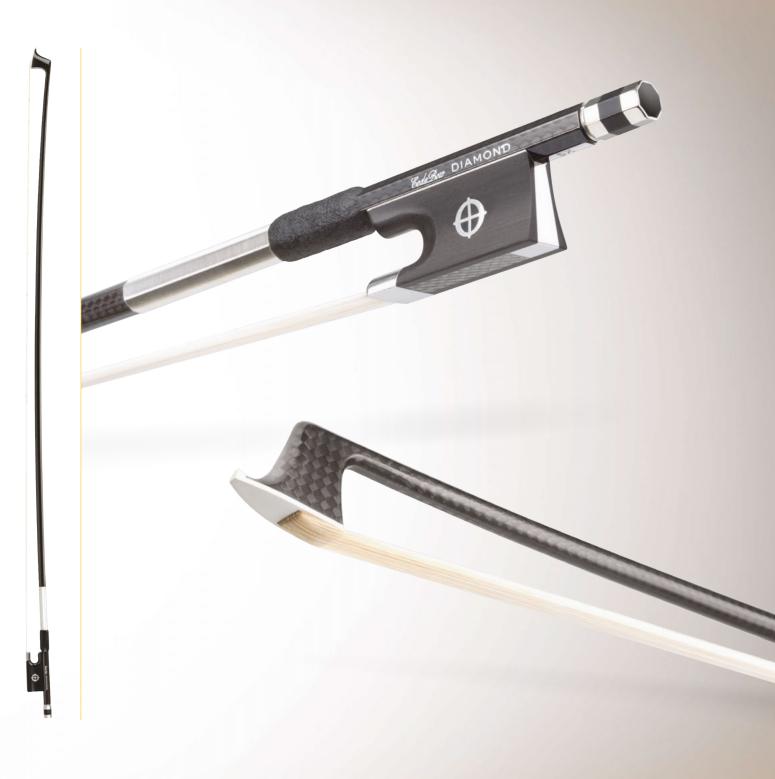

#### Diamond<sup>™</sup> GX The Crown Jewel

A stunning tribute to history's great performance bows, the DIAMOND<sup>™</sup> GX delights with a tone both warm and robust. Its sophisticated Acoustic Core, traditional weight and balance, and high response delivers a professional, expressive bow sensitive to the subtle commands of the hand. It facilitates a wide variety of techniques, playing quick, articulated strokes as effortlessly as even, resonant long tones. The GX blends naturally in ensembles or projects richly for soloists. Unrivaled in its class, the GX is the clear favorite of professionals of all genres worldwide.

balance: CENTER-FROG weight: MEDIUM action: MODERATE-SUPPLE stiffness: MEDIUM

Violin / Viola / Cello

starting at \$845

NO THE W