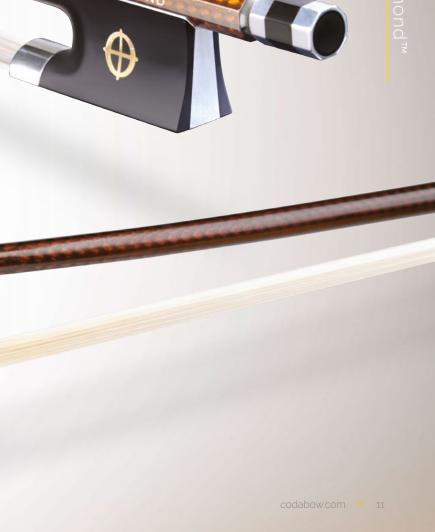

#### Diamond<sup>™</sup> GX The Crown Jewel

A stunning tribute to history's great performance bows, the DIAMOND<sup>™</sup> GX delights with a tone both warm and robust. Its sophisticated Acoustic Core, traditional weight and balance, and high response delivers a professional, expressive bow sensitive to the subtle commands of the hand. It facilitates a wide variety of techniques, playing quick, articulated strokes as effortlessly as even, resonant long tones. The GX blends naturally in ensembles or projects richly for soloists. Unrivaled in its class, the GX is the clear favorite of professionals of all genres worldwide.

balance: CENTER-FROG weight: MEDIUM action: MODERATE-SUPPLE stiffness: MEDIUM

Violin / Viola / Cello

starting at \$845

NO THE W