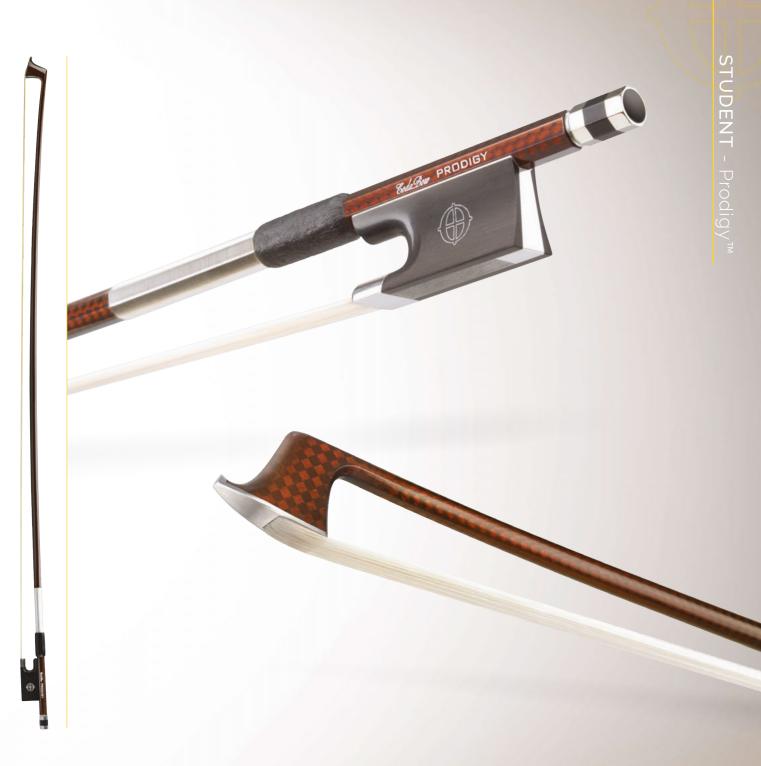

#### **Prodigy**<sup>™</sup> Best in Class

The shared vision of innovative bow makers and professional teachers, the PRODIGY<sup>™</sup> finally offers exceptional students an elevating and supportive design. With a clear, strong, even sound, it is built to provide on-string forgiveness and comfort while enhancing the student's natural and developing capabilities. The bow will reinforce a young artist's confidence in their performance.

balance: CENTER-TIP weight: MEDIUM-LIGHT action: FIRM stiffness: STIFF

Violin / Viola / Cello Available in 3/4 and 4/4 sizes.