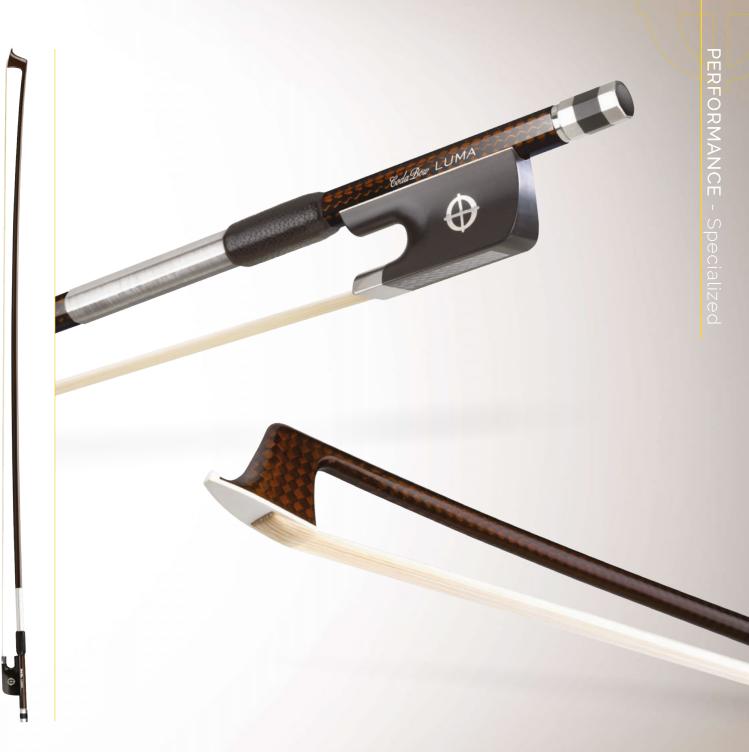

#### Luma<sup>™</sup> Enlightened Performance

With a nod to the great French bowmakers Lamy and Voirin, the LUMA<sup>™</sup> has a high, shimmering timbre as silky as its handling. The Aero frog design off-loads the hand while the lightness of the shaft allows a facile and nimble response for flashy, technical passages. The bow's silvery tone and graceful agility is well-suited to intimate settings, blends well in ensembles, and is sought by players of all styles. It appeals especially to players desiring lightness in weight and character.

balance: CENTER-FROG weight: MEDIUM-LIGHT action: MODERATE stiffness: MEDIUM-SOFT

Violin / Viola / Cello