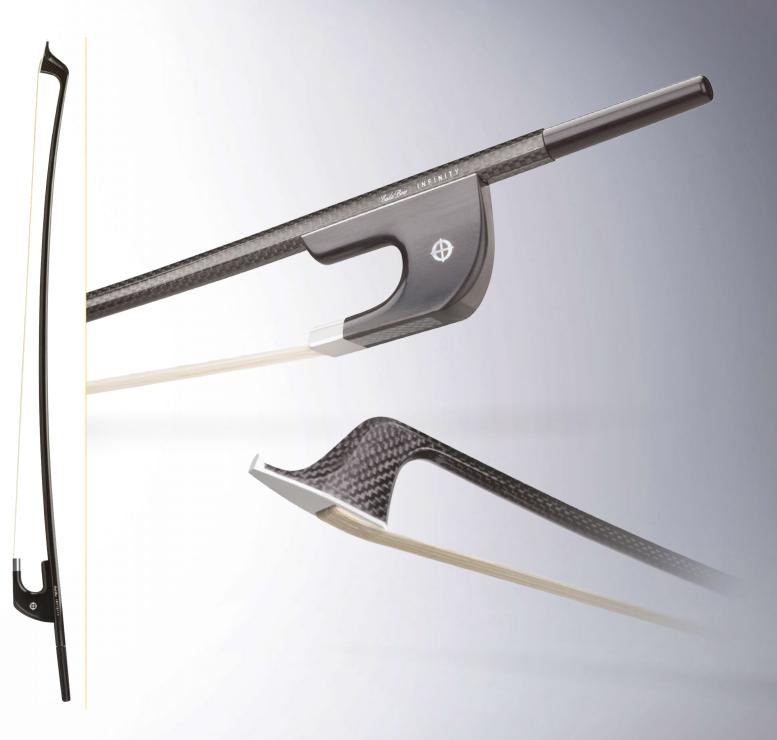

#### Infinity<sup>™</sup> The Favorite of Soloists

True to its name, the INFINITY™ offers limitless possibilities for musicians to explore. With ideal lightness, length, and balance, the bow allows players to toss off advanced techniques and strokes effortlessly while the breadth of hair produces a maximum sound. With the bow doing all the work, it is the clear favorite of soloists.

balance: CENTER-TIP weight: MEDIUM-HEAVY action: MODERATE-SUPPLE stiffness: MEDIUM-STIFF

French and German Bass options available.