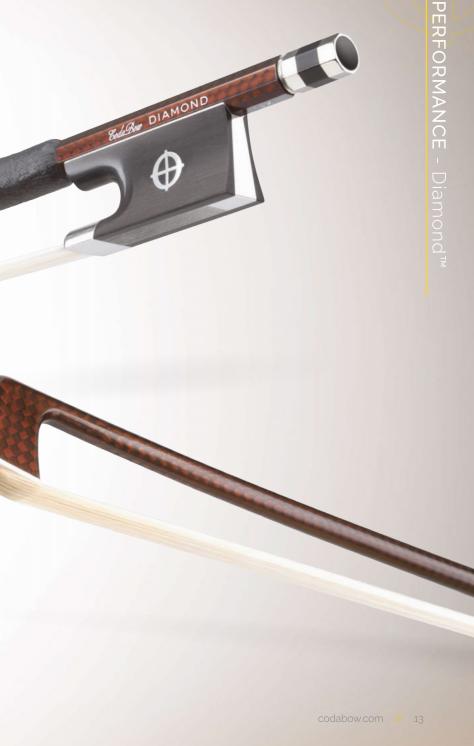

#### Diamond<sup>™</sup> GX The Crown Jewel

A stunning tribute to history's great performance bows, the DIAMOND<sup>™</sup> GX delights with a tone both warm and robust. Its sophisticated Acoustic Core, traditional weight and balance, and high response delivers a professional, expressive bow sensitive to the subtle commands of the hand. It facilitates a wide variety of techniques, playing quick, articulated strokes as effortlessly as even, resonant long tones. The GX blends naturally in ensembles or projects richly for soloists. Unrivaled in its class, the GX is the clear favorite of professionals of all genres worldwide.

balance: CENTER-FROG weight: MEDIUM action: MODERATE-SUPPLE stiffness: MEDIUM

Violin / Viola / Cello

starting at \$845

NO THE W